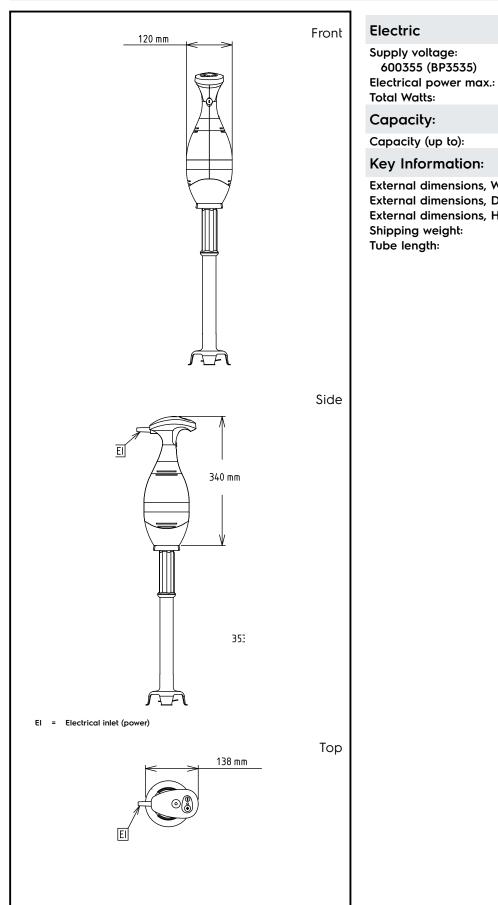

#### 600355 (BP3535)

Portable Mixer, variable speed up to 9000 rpm, with stainless steel tube 353 mm, 350W

# Hand held Mixers Bermixer PRO 350 W with Stainless Steel Tube (353mm)

220-240 V/1 ph/50/60 Hz

0.35 kW

0.35 kW

35 cm

Capacity: Capacity (up to): 30 litres **Key Information:** External dimensions, Width: 138 mm External dimensions, Depth: 120 mm External dimensions, Height: 665 mm Shipping weight: 5.43 kg